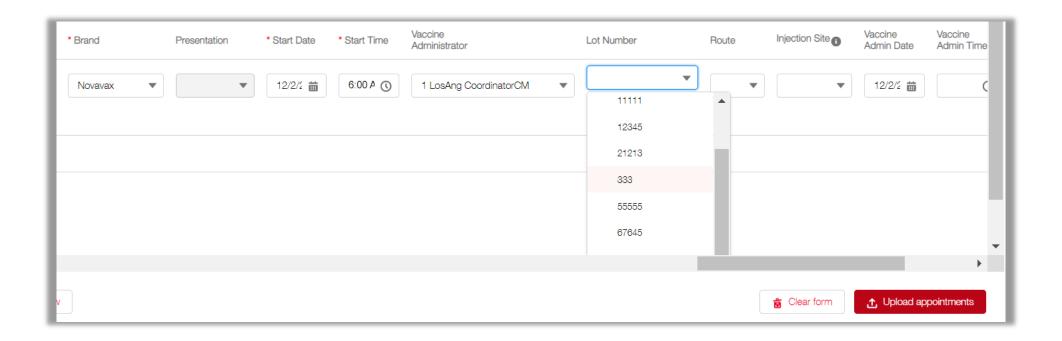

## **Release Highlights**

- Clinic Managers and Vaccine Administrators will be able to view a Patient Script section explaining the importance of personal questions added to the COVID, flu, and mpox Walk-in and VA flows.
- ✓ Clinic Managers will be able to use an Account Filter on the Clinics tab to filter for all Clinics associated with an account.
- Clinic Managers and Vaccine Administrators will confirm a patient received their last mpox vaccine at least 28 days ago via an attestation checkbox when creating a second dose appointment for the mpox vaccine.
- Clinic Managers and Vaccine Administrators will only view lot numbers for Active vaccine inventories when adding bulk appointments via Inline Bulk Upload.
- Clinic Managers will see a new Minor Consent section under the Patient Background section for emancipated patients between 16-17 years.
- ✓ Clinic Managers and Vaccine Administrators will be able to inline bulk upload Infant / Pediatric Bivalent Booster vaccine appointments.

# Only Active Lot Numbers in Inline Bulk Upload Clinic Managers and Vaccine Administrators

Clinic Managers and Vaccine Administrators can only see lot numbers for Active vaccine inventories when bulk uploading appointments using Inline Bulk Upload.