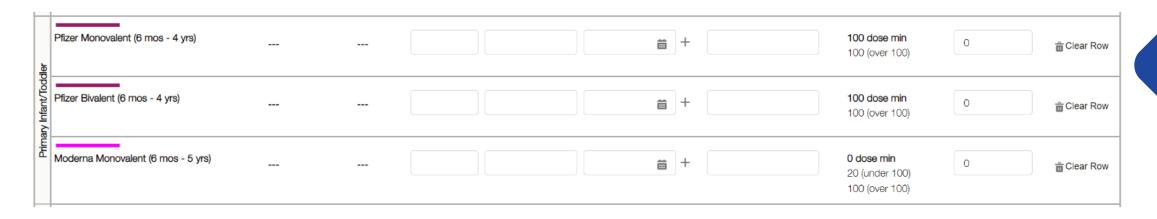

## Pfizer and Moderna Infant / Toddler Bivalent Vaccine Update LHDs / MCEs and Providers

- Pre-order deliveries will begin arriving Monday, December 12, 2022, and Tuesday December 13, 2022.
- Orders submitted after 5:00 PM PT on Friday, December 2, 2022, will be processed today.
- Infant / Toddler bivalent products will now be a part of regular vaccine ordering.
- Additional LHD / MCE allocations for Infant / Toddler Bivalent vaccines will be available mid-next week.

## **LHDs / MCEs and Providers**

Pfizer Bivalent (6mos - 4 yrs) - Removed the word 'Booster' and moved the product from the Booster grouping to the Primary Infant/Toddler Grouping

Added the word 'Monovalent' to the other two products in the Primary Infant/Toddler Grouping