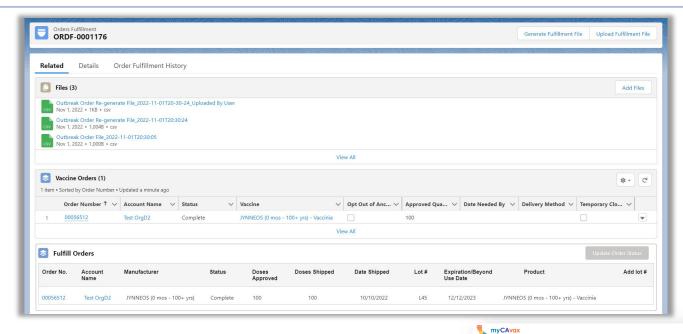

## Locally Fulfilling Outbreak Orders LHDs / MCEs

LHDs can locally fulfill Outbreak vaccine in the same manner as locally fulfilling COVID-19 orders.

## **Release Highlights**

- ✓ LHDs / MCEs will find a 'Small Order' tab under the 'Outbreak' tab, which will allow them to process small orders of the Outbreak vaccines through the local fulfillment process.
- ✓ LHDs / MCEs will see an order fulfillment record generated for small orders of Outbreak and COVID-19 vaccines.