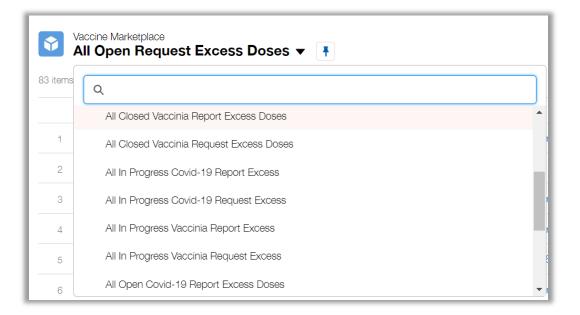

## **Release Highlights**

✓ Providers will be able to select Outbreak vaccines in the Vaccine Marketplace to report or request excess vials. They can also see new list views for 'In Progress', 'Open', and 'Closed' requests and reports for COVID-19 and Outbreak vaccines.

## Posting Mpox Vaccine in the Vaccine Marketplace Providers

Providers can report or request excess mpox vials in the Vaccine Marketplace. They can also see new list views for 'In Progress', 'Open', and 'Closed' requests and reports for COVID-19 and Outbreak vaccines.