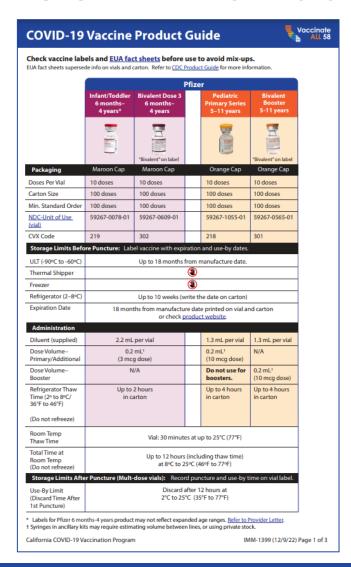

## **COVID-19 Vaccine Product Guide**

|                                                                             |                                           | t sheets before use to<br>arton. Refer to CDC Produc                       |                                                            | on.                                                                                  |
|-----------------------------------------------------------------------------|-------------------------------------------|----------------------------------------------------------------------------|------------------------------------------------------------|--------------------------------------------------------------------------------------|
|                                                                             | Р                                         | fizer                                                                      | Novavax                                                    | Janssen (                                                                            |
|                                                                             | Adol/Adult<br>Primary Series<br>12+ years | Bivalent<br>Booster<br>12+ years                                           | Primary 12+ yrs<br>Monovalent<br>Booster 18+               | Adult<br>18+ yea                                                                     |
|                                                                             |                                           | Multi-dose<br>Single<br>"Bivalent" on label                                |                                                            |                                                                                      |
| Packaging                                                                   | Gray Cap                                  | Gray Cap                                                                   | Royal Blue Cap                                             | Blue Ca                                                                              |
| Doses Per Vial                                                              | 6 doses                                   | 6 / 1 doses                                                                | 10 doses                                                   | 5 doses                                                                              |
| Carton Size                                                                 | 60 doses                                  | 60 / 10 doses                                                              | 100 doses                                                  | 50 doses                                                                             |
| Min. Standard Order                                                         | 180 doses                                 | 180 / 50 doses                                                             | 100 doses                                                  | 100 doses                                                                            |
| NDC-Unit of Use<br>(vial)                                                   | 59267-1025-01                             | 59267-0304-01<br>59267-1404-01                                             | 80631-0100-01                                              | 59676-0580-                                                                          |
| CVX Code                                                                    | 217                                       | 300                                                                        | 211                                                        | 212                                                                                  |
| Storage Limits Befo                                                         | re Puncture: Labe                         | vaccine with expiration                                                    | and use-by dates.                                          |                                                                                      |
| ULT (-90°C to -60°C)                                                        | Until e                                   | expiration                                                                 | 3                                                          | (3)                                                                                  |
| Thermal Shipper                                                             | (                                         | <b>3</b>                                                                   | (3)                                                        | (3)                                                                                  |
| Freezer                                                                     | (                                         | <b>3</b>                                                                   | (3)                                                        | (1)                                                                                  |
| Refrigerator (2-8°C)                                                        | Up to                                     | 10 weeks                                                                   | Until expiration                                           | Until expiration                                                                     |
| Expiration Date                                                             | on vial                                   | n manufacture date<br>and carton.<br>duct website.                         | Check <u>product</u><br><u>website</u> .                   | Check productive website, QR cor 800-565-40                                          |
| Administration                                                              |                                           |                                                                            |                                                            |                                                                                      |
| Diluent (supplied)                                                          | Do not                                    | dilute                                                                     | Do not dilute                                              | Do not dilute                                                                        |
| Dose Volume-<br>Primary/Additional                                          | 0.3 mL<br>(30 mcg dose)                   | N/A                                                                        | Age 12+: 0.5 mL<br>(5 mcg)                                 | 0.5 mL                                                                               |
| Dose Volume–<br>Booster                                                     | Do not use for boosters.                  | 0.3 mL<br>(30 mcg dose)                                                    | <b>Age 18+:</b> 0.5 mL (5 mcg)                             | 0.5 mL                                                                               |
| Refrigerator Thaw<br>Time (2° to 8°C/<br>36°F to 46°F)<br>(Do not refreeze) | Up to 6 hours<br>in carton                | In carton,<br>Multi-dose: up to 6<br>hours. Single-dose:<br>up to 2 hours. | N/A                                                        | N/A. If needed<br>immediately,<br>thaw at room<br>temperature.                       |
| Room Temp<br>Thaw Time                                                      |                                           | minutes at<br>'5°C (77°F)                                                  | N/A                                                        | Carton: up to<br>Vial: about 1 h<br>at 25°C (77°F)                                   |
| Total Time at<br>Room Temp<br>(Do not refreeze)                             | (includin                                 | 12 hours<br>g thaw time)<br>C (46°F to 77°F)                               | N/A                                                        | Store up to 12<br>hours at 9°C t<br>25°C (47°F to                                    |
| Storage Limits Afte                                                         | r Puncture (Mult-d                        | lose vials): Record pund                                                   | cture and use-by time or                                   | ı vial label.                                                                        |
| Use-By Limit<br>(Discard Time After<br>1st Puncture)                        |                                           | er 12 hours at<br>(35°F to 77°F)                                           | Discard after<br>6 hours at<br>2° to 25°C<br>(36° to 77°F) | Discard after of<br>hours at 2° to<br>(36°F to 46°F)<br>2 hours at 25°<br>(77°F) max |