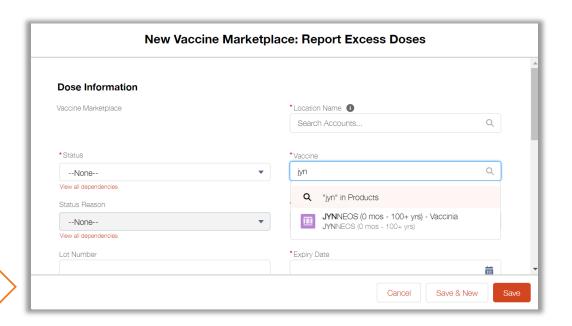

## **Release Highlights**

✓ Providers will be able to select Outbreak vaccines in the Vaccine Marketplace to report or request excess vials. They can also see new list views for 'In Progress', 'Open', and 'Closed' requests and reports for COVID-19 and Outbreak vaccines.

## Posting Mpox Vaccine in the Vaccine Marketplace Providers

Providers can report or request excess mpox vials in the Vaccine Marketplace. They can also see new list views for 'In Progress', 'Open', and 'Closed' requests and reports for COVID-19 and Outbreak vaccines.