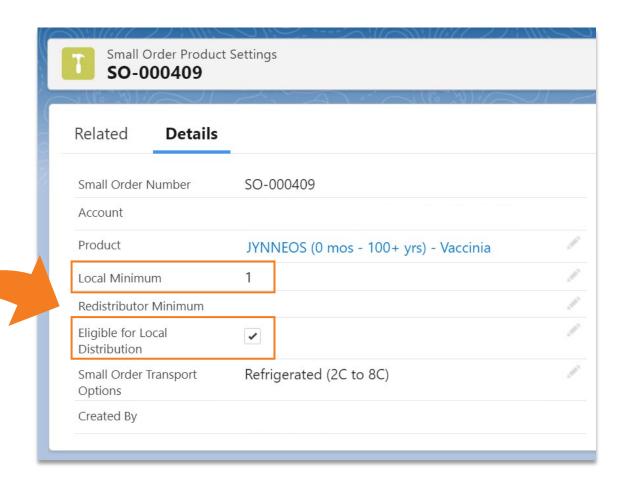

## Setting Small Order Product Settings for Mpox Vaccine LHDs / MCEs

LHDs must enable local fulfillment and set a Local Minimum amount in the 'Small Order Product Settings' to fulfill small orders of the mpox vaccine.

Minimum amounts are counted in vials.