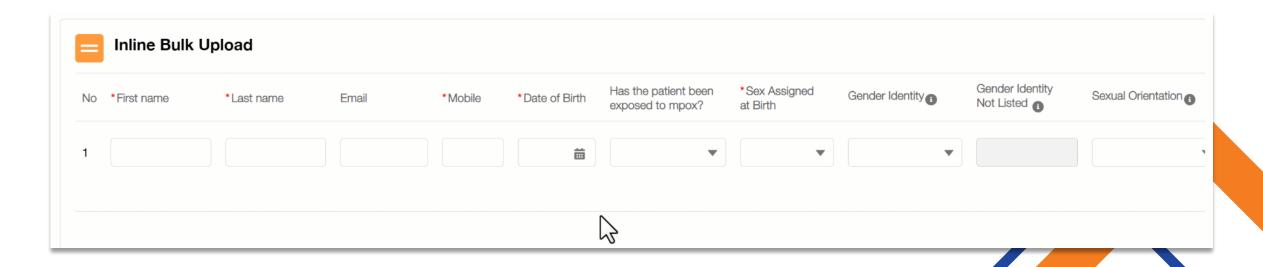

## **Release Highlights**

- Clinic Managers and Vaccine Administrators will be able to view a Patient Script section explaining the importance of personal questions added to the COVID, flu, and mpox Walk-in and VA flows.
- ✓ Clinic Managers will be able to use an Account Filter on the Clinics tab to filter for all Clinics associated with an account.
- Clinic Managers and Vaccine Administrators will confirm a patient received their last mpox vaccine at least 28 days ago via an attestation checkbox when creating a second dose appointment for the mpox vaccine.
- Clinic Managers and Vaccine Administrators will only view lot numbers for Active vaccine inventories when adding bulk appointments via Inline Bulk Upload.
- Clinic Managers will see a new Minor Consent section under the Patient Background section for emancipated patients between 16-17 years.
- ✓ Clinic Managers and Vaccine Administrators will be able to inline bulk upload Infant / Pediatric Bivalent Booster vaccine appointments.

# Only Active Lot Numbers in Inline Bulk Upload Clinic Managers and Vaccine Administrators

Clinic Managers and Vaccine Administrators can only see lot numbers for Active vaccine inventories when bulk uploading appointments using Inline Bulk Upload.