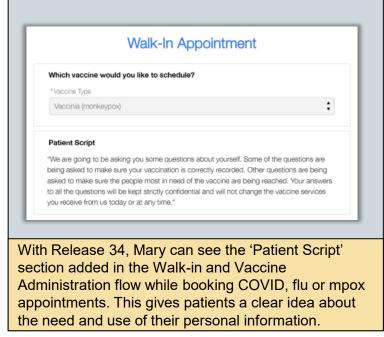

# Patient Scripts for All Clinic Flows Clinic Managers and Vaccine Administrators

Clinic Managers and Vaccine Administrators can see a 'Patient Script' section added to the COVID, flu and mpox Walk-in and Vaccine Administration flows.