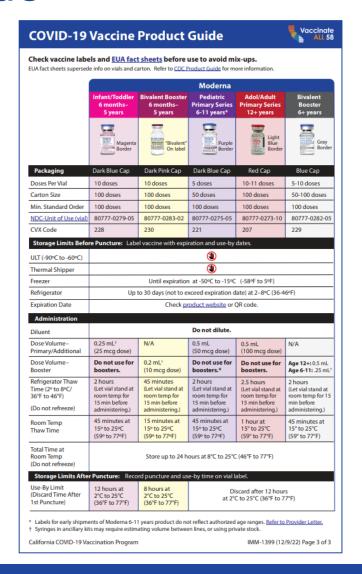

## **COVID-19 Vaccine Product Guide**

|                                                                             |                                           | t sheets before use to<br>arton. Refer to CDC Produc                       |                                                            | on.                                                                                  |
|-----------------------------------------------------------------------------|-------------------------------------------|----------------------------------------------------------------------------|------------------------------------------------------------|--------------------------------------------------------------------------------------|
|                                                                             | Р                                         | fizer                                                                      | Novavax                                                    | Janssen (                                                                            |
|                                                                             | Adol/Adult<br>Primary Series<br>12+ years | Bivalent<br>Booster<br>12+ years                                           | Primary 12+ yrs<br>Monovalent<br>Booster 18+               | Adult<br>18+ yea                                                                     |
|                                                                             |                                           | Multi-dose<br>Single<br>"Bivalent" on label                                |                                                            |                                                                                      |
| Packaging                                                                   | Gray Cap                                  | Gray Cap                                                                   | Royal Blue Cap                                             | Blue Ca                                                                              |
| Doses Per Vial                                                              | 6 doses                                   | 6 / 1 doses                                                                | 10 doses                                                   | 5 doses                                                                              |
| Carton Size                                                                 | 60 doses                                  | 60 / 10 doses                                                              | 100 doses                                                  | 50 doses                                                                             |
| Min. Standard Order                                                         | 180 doses                                 | 180 / 50 doses                                                             | 100 doses                                                  | 100 doses                                                                            |
| NDC-Unit of Use<br>(vial)                                                   | 59267-1025-01                             | 59267-0304-01<br>59267-1404-01                                             | 80631-0100-01                                              | 59676-0580-                                                                          |
| CVX Code                                                                    | 217                                       | 300                                                                        | 211                                                        | 212                                                                                  |
| Storage Limits Befo                                                         | re Puncture: Labe                         | vaccine with expiration                                                    | and use-by dates.                                          |                                                                                      |
| ULT (-90°C to -60°C)                                                        | Until e                                   | expiration                                                                 | 3                                                          | (3)                                                                                  |
| Thermal Shipper                                                             | (                                         | <b>3</b>                                                                   | (3)                                                        | (3)                                                                                  |
| Freezer                                                                     | (                                         | <b>3</b>                                                                   | (3)                                                        | (1)                                                                                  |
| Refrigerator (2-8°C)                                                        | Up to                                     | 10 weeks                                                                   | Until expiration                                           | Until expiration                                                                     |
| Expiration Date                                                             | on vial                                   | n manufacture date<br>and carton.<br>duct website.                         | Check <u>product</u><br><u>website</u> .                   | Check productive website, QR cor 800-565-40                                          |
| Administration                                                              |                                           |                                                                            |                                                            |                                                                                      |
| Diluent (supplied)                                                          | Do not                                    | dilute                                                                     | Do not dilute                                              | Do not dilute                                                                        |
| Dose Volume-<br>Primary/Additional                                          | 0.3 mL<br>(30 mcg dose)                   | N/A                                                                        | Age 12+: 0.5 mL<br>(5 mcg)                                 | 0.5 mL                                                                               |
| Dose Volume–<br>Booster                                                     | Do not use for boosters.                  | 0.3 mL<br>(30 mcg dose)                                                    | <b>Age 18+:</b> 0.5 mL (5 mcg)                             | 0.5 mL                                                                               |
| Refrigerator Thaw<br>Time (2° to 8°C/<br>36°F to 46°F)<br>(Do not refreeze) | Up to 6 hours<br>in carton                | In carton,<br>Multi-dose: up to 6<br>hours. Single-dose:<br>up to 2 hours. | N/A                                                        | N/A. If needed<br>immediately,<br>thaw at room<br>temperature.                       |
| Room Temp<br>Thaw Time                                                      |                                           | minutes at<br>'5°C (77°F)                                                  | N/A                                                        | Carton: up to<br>Vial: about 1 h<br>at 25°C (77°F)                                   |
| Total Time at<br>Room Temp<br>(Do not refreeze)                             | (includin                                 | 12 hours<br>g thaw time)<br>C (46°F to 77°F)                               | N/A                                                        | Store up to 12<br>hours at 9°C t<br>25°C (47°F to                                    |
| Storage Limits Afte                                                         | r Puncture (Mult-d                        | lose vials): Record pund                                                   | cture and use-by time or                                   | ı vial label.                                                                        |
| Use-By Limit<br>(Discard Time After<br>1st Puncture)                        |                                           | er 12 hours at<br>(35°F to 77°F)                                           | Discard after<br>6 hours at<br>2° to 25°C<br>(36° to 77°F) | Discard after of<br>hours at 2° to<br>(36°F to 46°F)<br>2 hours at 25°<br>(77°F) max |