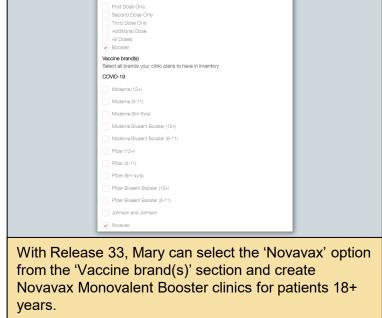

# Novavax (18+ years) Monovalent Booster Clinic Creation Clinic Managers

Clinic Managers can create Novavax Monovalent Booster clinics for patients 18+ years.