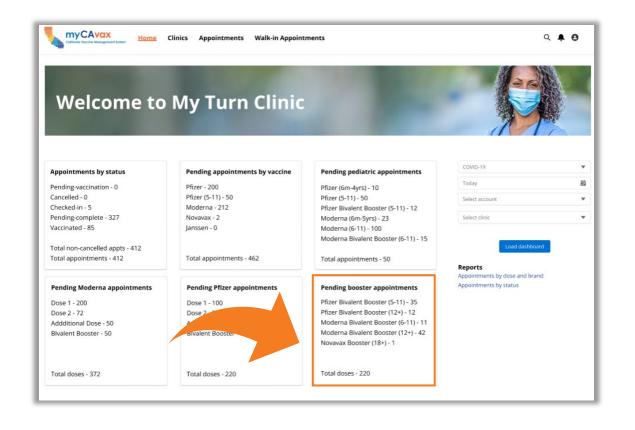

# Novavax Monovalent Booster Update – Dashboard Clinic Managers and Vaccine Administrators

Clinic Managers and Vaccine Administrators can see updated Novavax Booster 18+ appointments on the homepage Dashboards.