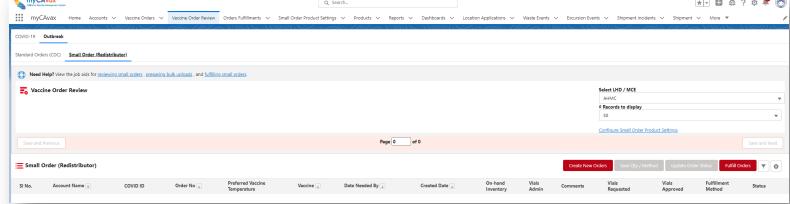

## **Release Highlights**

- ✓ LHDs / MCEs will find a 'Small Order' tab under the 'Outbreak' tab, which will allow them to process small orders of the Outbreak vaccines through the local fulfillment process.
- ✓ LHDs / MCEs will see an order fulfillment record generated for small orders of Outbreak and COVID-19 vaccines.

## Locally Fulfilling Outbreak Orders LHDs / MCEs

LHDs can locally fulfill Outbreak vaccine in the same manner as locally fulfilling COVID-19 orders.