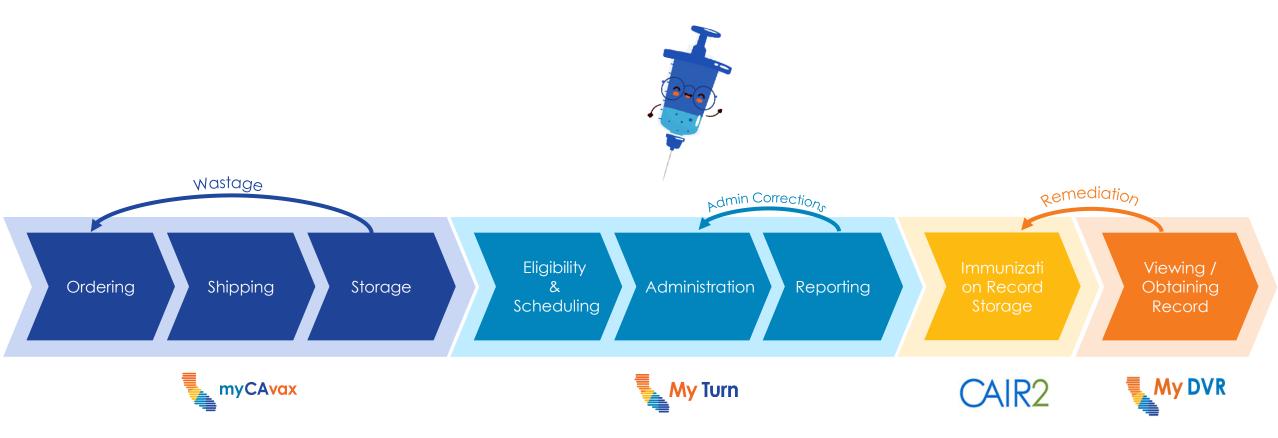

### California Vaccine Management Systems & Functions

### **My Turn Overview**

### **myCAvax**

Providers / LHJs can...

- Enroll organizations and locations
- Request vaccine
- Utilize Vaccine
   Marketplace and
   Provider Location to
   transfer vaccines
- Manage inventory
- See dose allocations
- View reports

#### **My Turn Public**

Patients can...

- Confirm vaccine eligibility
- Find providers in specific programs (VFC, VFA, 317, SGF)
- Schedule/Cancel vaccine appointments
- Receive email / SMS appointment reminders

### **My Turn Clinic**

Providers / LHJs can...

- Full Clinic Management
- Manage appointments and patient information
- Manage vaccine supply / Inventory
- Register walk-ins
- Report doses to IIS (CAIR/RIDE)

### **CAIR Quick Entry**

Providers / LHJs can...

- Submit records directly to doses to IIS (CAIR/RIDE)
- No clinic setup or maintenance
- Run reports and extract patient data
- CSV Template for off-line use
- Edit / update / cancel records